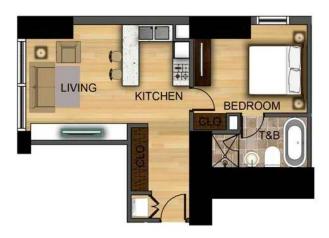

# The Trump Tower Manila Unit, Price, and Payment Scheme Guide

# SUITE Type A (Unit 01)



# 1 BEDROOM A (UNIT 02)



### 2 BEDROOM (UNIT - 03)



### 3 BEDROOM (UNIT - 04)



# 1 BEDROOM B (UNIT - 05)



# SUITE Type B (UNIT- 06)



### Approximate Unit Sizes and Price Range (as of September 2011)

| Unit Type | Approximate Size in Square<br>Meters | Estimated Price Range<br>in PHP |
|-----------|--------------------------------------|---------------------------------|
| Suite - A | 56.940                               | 8.8M - 8.9M                     |
| 1 BR - A  | 80.800                               | 12.6M -12.8M                    |
| 2 BR      | 155.910 -192.750                     | 24.8M - 25M                     |
| 3 BR      | 192 -194                             | 3.4M - 3.6M                     |
| 1BR - B   | 97.590                               | 15.2M- 15.5M                    |
| Suite - B | 56.940                               | 8.8M - 8.9M                     |

#### Payment Schemes and Discounts