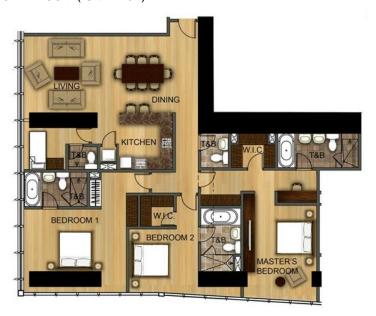

# The Trump Tower Manila Unit, Price, and Payment Scheme Guide

# SUITE Type A (Unit 01)



# 1 BEDROOM A (UNIT 02)



### 2 BEDROOM (UNIT - 03)



### 3 BEDROOM (UNIT - 04)



# 1 BEDROOM B (UNIT - 05)



# SUITE Type B (UNIT- 06)



### Approximate Unit Sizes and Price Range (as of September 2011)

| Unit Type | Approximate Size in Square<br>Meters | Estimated Price Range<br>in PHP |
|-----------|--------------------------------------|---------------------------------|
| Suite - A | 56.940                               | 8.8M - 8.9M                     |
| 1 BR - A  | 80.800                               | 12.6M -12.8M                    |
| 2 BR      | 155.910 -192.750                     | 24.8M - 25M                     |
| 3 BR      | 192 -194                             | 3.4M - 3.6M                     |
| 1BR - B   | 97.590                               | 15.2M- 15.5M                    |
| Suite - B | 56.940                               | 8.8M - 8.9M