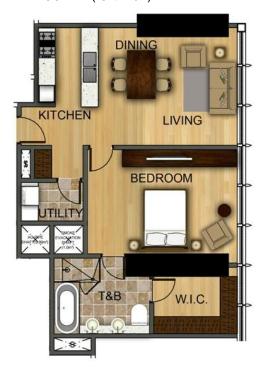

# The Trump Tower Manila Unit, Price, and Payment Scheme Guide

# SUITE Type A (Unit 01)



# 1 BEDROOM A (UNIT 02)



### 2 BEDROOM (UNIT - 03)



### 3 BEDROOM (UNIT - 04)



# 1 BEDROOM B (UNIT - 05)



# SUITE Type B (UNIT- 06)



### Approximate Unit Sizes and Price Range (as of September 2011)

| Unit Type | Approximate Size in Square<br>Meters | Estimated Price Range<br>in PHP |
|-----------|--------------------------------------|---------------------------------|
| Suite - A | 56.940                               | 8.8M - 8.9M                     |
| 1 BR - A  | 80.800                               | 12.6M -12.8M                    |
| 2 BR      | 155.910 -192.750                     | 24.8M - 25M                     |
| 3 BR      | 192 -194                             | 3.4M - 3.6M                     |
| 1BR - B   | 97.590                               | 15.2M- 15.5M                    |
| Suit