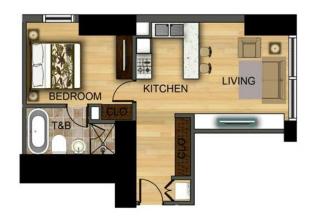

# The Trump Tower Manila Unit, Price, and Payment Scheme Guide

# SUITE Type A (Unit 01)



# 1 BEDROOM A (UNIT 02)



### 2 BEDROOM (UNIT - 03)



### 3 BEDROOM (UNIT - 04)



# 1 BEDROOM B (UNIT - 05)



# SUITE Type B (UNIT- 06)



### Approximate Unit Sizes and Price Range (as of September 2011)

| Unit Type | Approximate Size in Square<br>Meters | Estimated Price Range<br>in PHP |
|-----------|--------------------------------------|---------------------------------|
| Suite - A | 56.940                               | 8.8M - 8.9M                     |
| 1 BR - A  | 80.800                               | 12.6M -12.8M                    |
| 2 BR      | 155.910 -192.750                     | 24.8M - 25M                     |
| 3 BR      | 192 -194                             | 3.4M - 3.6M                     |
| 1BR - B   | 97.590                               | 15.2M- 15.5M