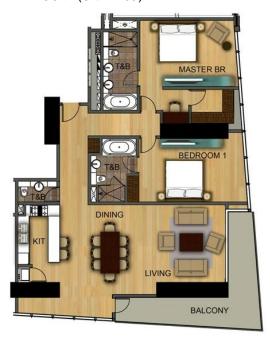

# The Trump Tower Manila Unit, Price, and Payment Scheme Guide

# SUITE Type A (Unit 01)



# 1 BEDROOM A (UNIT 02)



### 2 BEDROOM (UNIT - 03)



### 3 BEDROOM (UNIT - 04)



# 1 BEDROOM B (UNIT - 05)



# SUITE Type B (UNIT- 06)



### Approximate Unit Sizes and Price Range (as of September 2011)

| Unit Type | Approximate Size in Square<br>Meters | Estimated Price Range<br>in PHP |
|-----------|--------------------------------------|---------------------------------|
| Suite - A | 56.940                               | 8.8M - 8.9M                     |
| 1 BR - A  | 80.800                               | 12.6M -12.8M                    |
| 2 BR      | 155.910 -192.750                     | 24.8M - 25M                     |
| 3 BR      | 192 -194                             | 3.4M - 3.6M                     |
| 1BR - B   | 97.590                               | 15.2M- 15.5M                    |
| Suite - B | 56.940