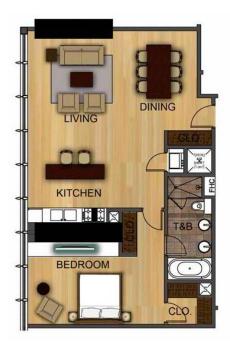

# The Trump Tower Manila Unit, Price, and Payment Scheme Guide

# SUITE Type A (Unit 01)



# 1 BEDROOM A (UNIT 02)



### 2 BEDROOM (UNIT - 03)



### 3 BEDROOM (UNIT - 04)



# 1 BEDROOM B (UNIT - 05)



# SUITE Type B (UNIT- 06)



### Approximate Unit Sizes and Price Range (as of September 2011)

| Unit Type | Approximate Size in Square<br>Meters | Estimated Price Range<br>in PHP |
|-----------|--------------------------------------|---------------------------------|
| Suite - A | 56.940                               | 8.8M - 8.9M                     |
| 1 BR - A  | 80.800                               | 12.6M -12.8M                    |
| 2 BR      | 155.910 -192.750                     | 24.8M - 25M                     |
| 3 BR      | 192 -194                             | 3.4M - 3.6M                     |
| 1BR - B   | 97.590                               | 15.2M- 15.5M                    |
| Suite - B | 56.940                               | 8.8M - 8.9M                     |

####